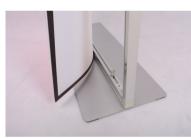

## FEATURES AND BENEFITS

- Freestanding aluminium frame with magnetic edges on both sides that holds a graphic for wayfinding and retail applications
- Sturdy base with foam feet for maximum stability
- Easy to assemble
- Individually boxed
- Magnetic tape for graphic included