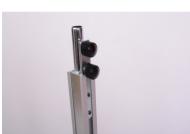

## FEATURES AND BENEFITS

- Freestanding aluminium frame with magnetic edges on both sides that holds a graphic for wayfinding and retail applications
- Sturdy base with foam feet for maximum stability
- Easy to assemble
- Individually boxed
- Magnetic tape for graphic included