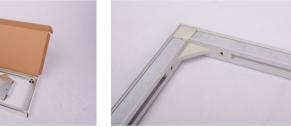

## FEATURES AND BENEFITS

- Freestanding aluminium frame with magnetic edges on both sides that holds a graphic for wayfinding and retail applications
- Sturdy base with foam feet for maximum stability
- Easy to assemble
- Individually boxed
- Magnetic tape for graphic included