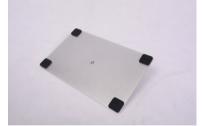

## FEATURES AND BENEFITS

- Freestanding aluminium frame with magnetic edges on both sides that holds a graphic for wayfinding and retail applications
- Sturdy base with foam feet for maximum stability
- Easy to assemble
- Individually boxed
- Magnetic tape for graphic included