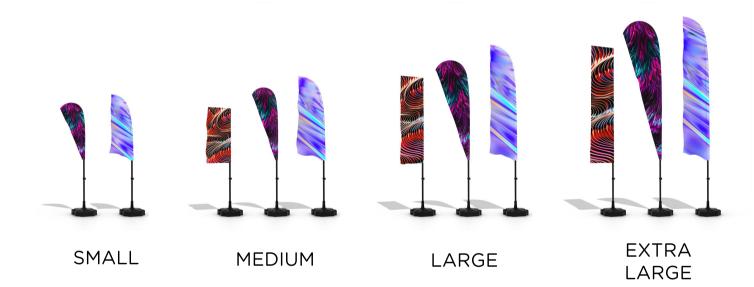

#### Acrobat HD Small

| Item Code                         | INE186186        |
|-----------------------------------|------------------|
| Gross Weight (kg)                 | 0.9              |
| Net Weight (kg)                   | 0.85             |
| Overall Pole Size (m)             | 2.82             |
| Graphic Size (Teardrop) - mm      | 682 x 1524       |
| Graphic Size (Feather) - mm       | 471 x 1734       |
| Graphic Size (Rectangle) - mm     | N/A              |
| Height with pole (Feather) - mm   | 2500             |
| Height with Pole (Teardrop) - mm  | 2200             |
| Height with Pole (Rectangle) - mm | N/A              |
| Number of sections                | 3                |
| Box Quantity                      | 1pc/carry bag    |
| Carton Quantity                   | 20               |
| Packaging Size (mm)               | 240 x 280 x 1200 |
| Pole Diameter at Base (mm)        | 16.8             |

#### Acrobat HD Medium

| Item Code                         | INE186189        |
|-----------------------------------|------------------|
| Gross Weight (kg)                 | 1.09             |
| Net Weight (kg)                   | 1.04             |
| Overall Pole Size (m)             | 3.49             |
| Graphic Size (Teardrop) - mm      | 648 x 1974       |
| Graphic Size (Feather) - mm       | 570 x 2408       |
| Graphic Size (Rectangle) - mm     | 700 x 1660       |
| Height with pole (Feather) - mm   | 3000             |
| Height with Pole (Teardrop) - mm  | 2680             |
| Height with Pole (Rectangle) - mm | 2150             |
| Number of sections                | 4                |
| Box Quantity                      | 1pc/carry bag    |
| Carton Quantity                   | 20               |
| Packaging Size (mm)               | 240 x 300 x 1200 |
| Pole Diameter at Base (mm)        | 16.8             |

### Acrobat HD Large

| Item Code                         | INE186192        |
|-----------------------------------|------------------|
| Gross Weight (kg)                 | 1.39             |
| Net Weight (kg)                   | 1.29             |
| Overall Pole Size (m)             | 4.5              |
| Graphic Size (Teardrop) - mm      | 1080 x 2572      |
| Graphic Size (Feather) - mm       | 766 x 3240       |
| Graphic Size (Rectangle) - mm     | 700 x 2660       |
| Height with pole (Feather) - mm   | 4000             |
| Height with Pole (Teardrop) - mm  | 3600             |
| Height with Pole (Rectangle) - mm | 3150             |
| Number of sections                | 5                |
| Box Quantity                      | 1pc/carry bag    |
| Carton Quantity                   | 10               |
| Packaging Size (mm)               | 240 x 210 x 1200 |
| Pole Diameter at Base (mm)        | 16.8             |

### Acrobat HD Extra Large

| Item Code                         | INE186195        |
|-----------------------------------|------------------|
| Gross Weight (kg)                 | 1.67             |
| Net Weight (kg)                   | 1.57             |
| Overall Pole Size (m)             | 5.51             |
| Graphic Size (Teardrop) - mm      | 1164 x 3509      |
| Graphic Size (Feather) - mm       | 840 x 4297       |
| Graphic Size (Rectangle) - mm     | 700 x 3660       |
| Height with pole (Feather) - mm   | 5000             |
| Height with Pole (Teardrop) - mm  | 4550             |
| Height with Pole (Rectangle) - mm | 4150             |
| Number of sections                | 6                |
| Box Quantity                      | 1pc/carry bag    |
| Carton Quantity                   | 10               |
| Packaging Size (mm)               | 240 x 230 x 1200 |
| Pole Diameter at Base (mm)        | 16.8             |