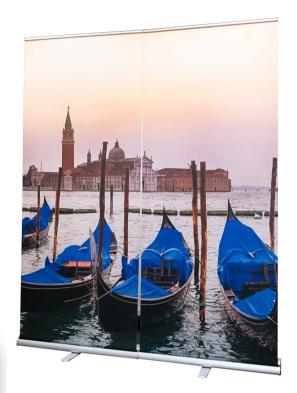

## **GREENWICH LINKABLE SLIDE ROLLER BANNER**

The Greenwich Linkable Slide has been assigned its own mission. As an 'economy stand' with replaceable graphic capabilities, it is a rare but perfect combination of practicality and flexibility, offering exceptional value for money with an option to use the unit multiple times for different promotions.

## FEATURES AND BENEFITS

- · Aesthetic design
- Snap clip top rail
- Heavy duty bungee pole and socket base
- Replaceable graphics system
- Premium carry bag
- Comprehensive range of media available

| PRODUCT DETAILS                                    |            | HARDWARE SPECIFICATIONS |             | GRAPHIC SPECIFICATIONS                           |
|----------------------------------------------------|------------|-------------------------|-------------|--------------------------------------------------|
| Description                                        | Order Code | Dimensions (mm)         | Weight (kg) | Dimensions (mm) -<br>+ 200mm to allow for roller |
| Greenwich Linkable Slide<br>Roller Banner - 850mm  | INE186546  | 380 x 860 x 2080        | 3.43        | 2000 (+200) x 850                                |
| Greenwich Linkable Slide<br>Roller Banner - 1000mm | INE186549  | 380 x 1011 x 2080       | 3.90        | 2000 (+200) x 1000                               |
| Greenwich Linkable Slide<br>Roller Banner - 1200mm | INE186552  | 380 x 1212 x 2080       | 4.74        | 2000 (+200) x 1200                               |