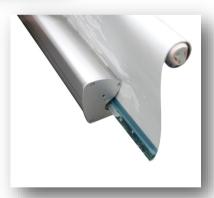

## FEATURES AND BENEFITS

- · Aesthetic design
- Snap clip top rail
- Heavy duty bungee pole and socket base
- Replaceable graphics system
- Premium carry bag
- Comprehensive range of media available

| PRODUCT DETAILS                                    |            | HARDWARE SPECIFICATIONS |             | GRAPHIC SPECIFICATIONS                           |
|----------------------------------------------------|------------|-------------------------|-------------|--------------------------------------------------|
| Description                                        | Order Code | Dimensions (mm)         | Weight (kg) | Dimensions (mm) -<br>+ 200mm to allow for roller |
| Greenwich Linkable Slide<br>Roller Banner - 850mm  | INE186546  | 380 x 860 x 2080        | 3.43        | 2000 (+200) x 850                                |
| Greenwich Linkable Slide<br>Roller Banner - 1000mm | INE186549  | 380 x 1011 x 2080       | 3.90        | 2000 (+200) x 1000                               |
| Greenwich Linkable Slide<br>Roller Banner - 1200mm | INE186552  | 380 x 1212 x 2080       | 4.74        | 2000 (+200) x 1200                               |