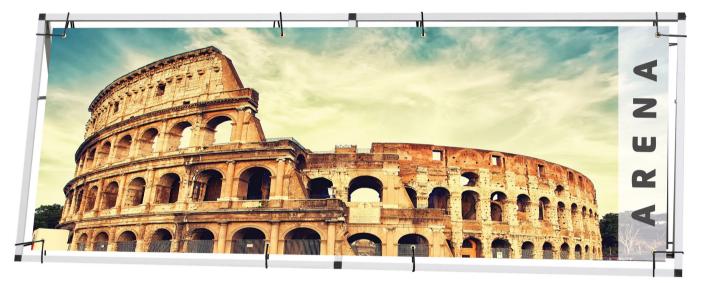

## **ARENA OUTDOOR BANNER FRAME**

The Arena Outdoor Banner Frame is a great outdoor advertising tool benefiting from being quick and easy to set up with minimal fuss.

FEATURES AND BENEFITS

- Large format outdoor banner frame which can be used in single or double sided format, ideal for use with PVC Banners
- Aluminium box section, lightweight and strong
- Easy push-fit assembly, no tools required
- Graphic mounted utilising bungee straps, supplied
- Ground pegs supplied
- Includes carry bags

| PRODUCT DETAILS                      |               | HARDWARE SPECIFICA-<br>TIONS |             | GRAPHIC SPECIFICA-<br>TIONS                |
|--------------------------------------|---------------|------------------------------|-------------|--------------------------------------------|
| Description                          | Order<br>Code | Dimensions<br>(mm)           | Weight (kg) | Dimensions (mm)                            |
| Arena Outdoor<br>Frame               | INE183625     | 1000 x 2500                  | 8           | 840mm x 2340mm                             |
| Arena Extension<br>Kit for INE183586 | INE183736     | 1000 x 1238                  | 5           | 840mm x 3417mm<br>(INE183625 + INE183736)  |
| Arena Outdoor<br>Frame               | INE183739     | 1250 x 3000                  | 9           | 1090mm x 2840mm                            |
| Arena Extension<br>Kit for INE183739 | INE183742     | 1250 x 1488                  | 6           | 1090mm x 4168mm<br>(INE183739 + INE183742) |