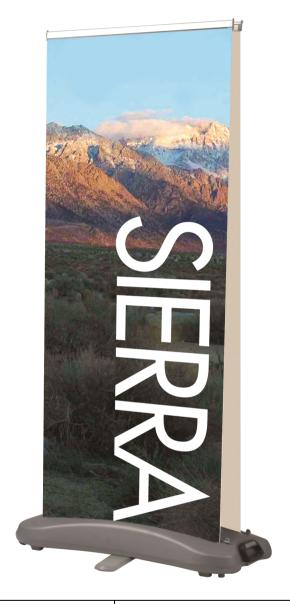

## SIERRA DUO

The Sierra Duo Outdoor Roller Banner offers great versatility for campaigns all year round.

## FEATURES AND BENEFITS

- Double sided outdoor roller banner
- Adjustable height
- Moulded plastic base can be filled with sand or water for additional stability
- Twist out foot for additional support
- Wheeled base for ease of transportation
- Premium carry bag
- Media available to suit

| PRODUCT DETAILS |               | HARDWARE SPECIFICATIONS |             | GRAPHIC SPECIFICA-<br>TIONS                         |
|-----------------|---------------|-------------------------|-------------|-----------------------------------------------------|
| Description     | Order<br>Code | Dimensions (mm)         | Weight (kg) | Dimensions (mm) -<br>+ 200mm to allow for<br>roller |
| Sierra Duo      | INE183487     |                         | 18.6        | 2000(+200) x 800                                    |