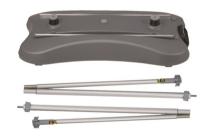

## FEATURES AND BENEFITS

- Double sided outdoor roller banner
- Adjustable height
- Moulded plastic base can be filled with sand or water for additional stability
- Twist out foot for additional support
- Wheeled base for ease of transportation
- Premium carry bag
- Media available to suit