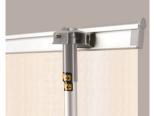

## FEATURES AND BENEFITS

- Double sided outdoor roller banner
- Adjustable height
- Moulded plastic base can be filled with sand or water for additional stability
- Twist out foot for additional support
- Wheeled base for ease of transportation
- Premium carry bag
- Media available to suit