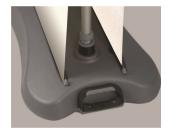

## FEATURES AND BENEFITS

- Double sided outdoor roller banner
- Adjustable height
- Moulded plastic base can be filled with sand or water for additional stability
- Twist out foot for additional support
- Wheeled base for ease of transportation
- Premium carry bag
- Media available to suit

NOTE: Additives must be used when exposed to sub-zero temperatures. We recommend that you do not print any text within 50mm of the top rail or bottom of stand. Weight of Base: Empty 14.6kgs Full 40.6kgs. Recommended for use in wind speeds up to Beaufort Scale 4.