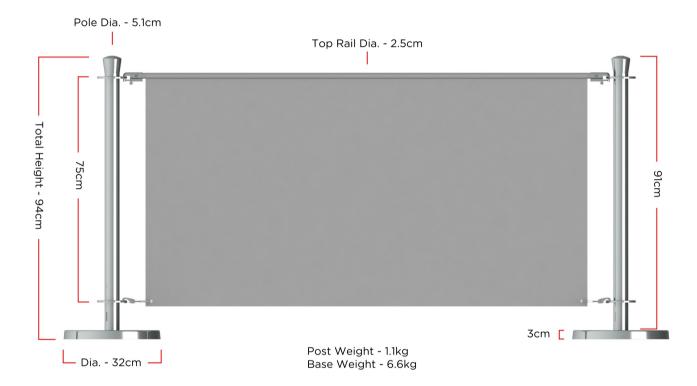

Terrazza Argento boasts a contemporary polished steel finish with two sturdy supports mounted on wide, weighted bases for optimal stability. The robust top rail connects without tools for quick assembly and convenient banner changes, and is secured to the base with spring clips making it suitable for areas exposed to wind. The top rail is available in 1, 1.5 and 2m widths, permitting an endless number of configurations tailored to the available space.

| PRODUCT DETAILS                      |            | GRAPHIC SPECIFICATIONS         |
|--------------------------------------|------------|--------------------------------|
| Description                          | Order Code | Dimensions (mm)                |
| Terrazza Argento Post Black          | INE184300  |                                |
| Terrazza Argento Top Rail Black 1m   | INE184303  | 1000 x 750 (+100mm for sleeve) |
| Terrazza Argento Top Rail Black 1.5m | INE184306  | 1500 x 750 (+100mm for sleeve) |
| Terrazza Argento Top Rail Black 2m   | INE184309  | 2000 x 750 (+100mm for sleeve) |
| Terrazza Spring Clip Bungee Set      | INE184312  |                                |