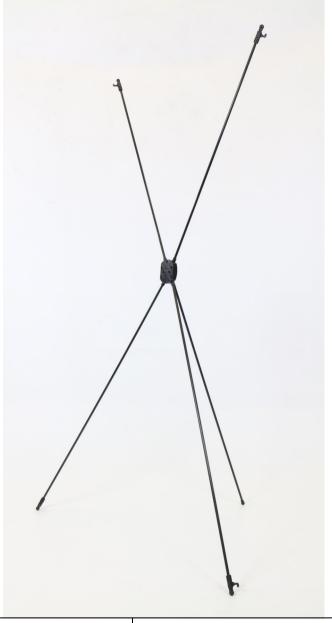

## **XSCAPE LITE X-BANNER**

Lightweight version of the popular Xscape X-Banner system.

## **FEATURES AND BENEFITS**

- Quick assembly time
- Light weight X tension system
- Individual carry bag.

| PRODUCT DETAILS              |            | HARDWARE SPECI-<br>FICATIONS |                | GRAPHIC SPECIFICA-<br>TIONS |
|------------------------------|------------|------------------------------|----------------|-----------------------------|
| Description                  | Order Code | Dimensions<br>(mm)           | Weight<br>(kg) | Dimensions (mm)             |
| Xscape Lite X Banner-<br>600 | INE183679  |                              | 0.75           | 600 x 1600                  |
| Xscape Lite X Banner-<br>800 | INE185619  |                              | 0.95           | 800 x 2000                  |