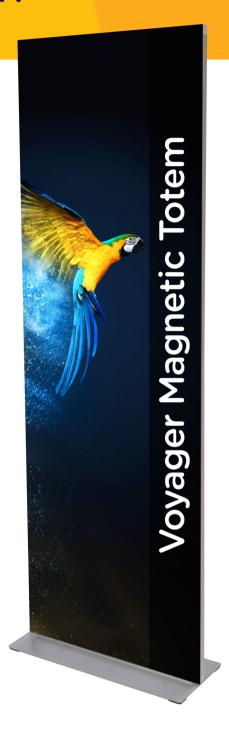

## **VOYAGER MAGNETIC TOTEM**

## FEATURES AND BENEFITS

- Freestanding aluminium frame with magnetic edges on both sides that holds a graphic for wayfinding and retail applications
- Sturdy base with foam feet for maximum stability
- Easy to assemble
- Individually boxed
- Magnetic tape for graphic is not included

| PRODUCT DETAILS     |               | HARDWARE<br>SPECIFICATIONS |                | GRAPHIC<br>SPECIFICATIONS |
|---------------------|---------------|----------------------------|----------------|---------------------------|
| Description         | Order<br>Code | Dimensions<br>(mm) wxhxd   | Weight<br>(kg) | Dimensions (mm)           |
| Voyager Totem - 400 | INE185754     | 400 x 1600 x 250           | 7.0            | 397 x 1597                |
| Voyager Totem - 800 | INE185757     | 800 x 1800 x 250           | 10.0           | 797 x 1797                |