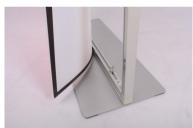

## FEATURES AND BENEFITS

- Freestanding aluminium frame with magnetic edges on both sides that holds a graphic for wayfinding and retail applications
- Sturdy base with foam feet for maximum stability
- Easy to assemble
- Individually boxed
- Magnetic tape for graphic is not included