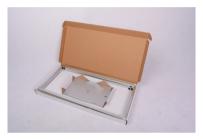

## FEATURES AND BENEFITS

- Freestanding aluminium frame with magnetic edges on both sides that holds a graphic for wayfinding and retail applications
- Sturdy base with foam feet for maximum stability
- Easy to assemble
- Individually boxed
- Magnetic tape for graphic is not included

| PRODUCT DETAILS     |               | HARDWARE<br>SPECIFICATIONS |                | GRAPHIC<br>SPECIFICATIONS |
|---------------------|---------------|----------------------------|----------------|---------------------------|
| Description         | Order<br>Code | Dimensions<br>(mm) wxhxd   | Weight<br>(kg) | Dimensions (mm)           |
| Voyager Totem - 400 | INE185754     | 400 x 1600 x 250           | 7.0            | 397 x 1597                |
| Voyager Totem - 800 | INE185757     | 800 x 1800 x 250           | 10.0           | 797 x 1797                |