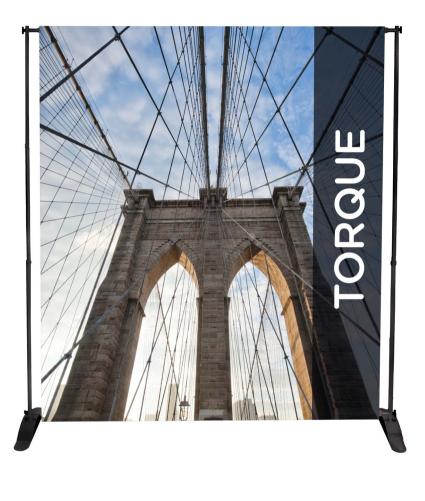

# **TORQUE JUMBO BANNER**

Apply more leverage to your exhibition or event. Large format adjustable banner which can create high impact displays very cost-effectively.

#### FEATURES AND BENEFITS

• Telescopic poles for adjustable height and width

- Quick and easy to assemble and dismantle without tools
- Carry bags for convenient transportation

| PRODUCT DETAILS |               | HARDWARE SPECIFICA-<br>TIONS |             | GRAPHIC SPECIFICA-<br>TIONS |
|-----------------|---------------|------------------------------|-------------|-----------------------------|
| Description     | Order<br>Code | Dimensions (mm)              | Weight (kg) | Dimensions (mm) H x W       |
| Torque          | INE183826     |                              | 5.0         | 900-2300 x 1300-2300        |