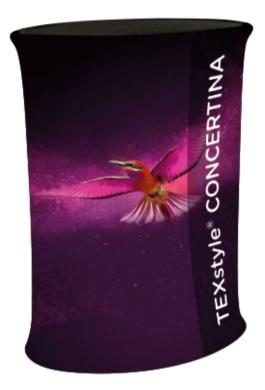

## **TEXSTYLE CONCERTINA POP UP COUNTER**

## FEATURES AND BENEFITS

- Ideal for tradeshows and events
- Contemporary appearance
- Simple assembly means you'll have a stand ready to go in seconds
- The graphic doesn't have to be removed to transport the system
- Supplied with 6mm x 4mm keder