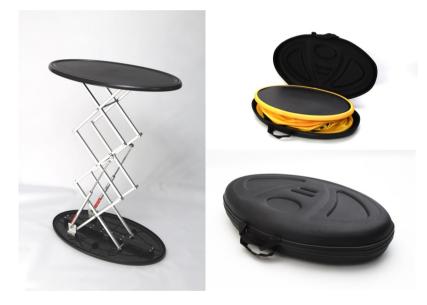

## FEATURES AND BENEFITS

- Ideal for tradeshows and events
- Contemporary appearance
- Simple assembly means you'll have a stand ready to go in seconds
- The graphic doesn't have to be removed to transport the system
- Supplied with 6mm x 4mm keder

| PRODUCT DETAILS          |               | HARDWARE SPECIFICATIONS       |                | GRAPHIC SPECIFICATIONS |
|--------------------------|---------------|-------------------------------|----------------|------------------------|
| Description              | Order<br>Code | Dimensions (mm)               | Weight<br>(kg) | Dimensions (mm)        |
| TEXstyle Con-<br>certina | INE185649     | 700 (w) x 400(d) x 990<br>(h) | 5.6            | 1739mm x 10530mm       |