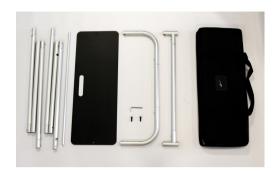

## FEATURES AND BENEFITS

A great combination of style and simplicity, the TEXstyle Banner Stand Premium brings with it an air of professionalism to any event.

A sturdy, powder coated weighted base provides great stability, and the tubular steel frame simply slots into place, so assembly is a breeze.