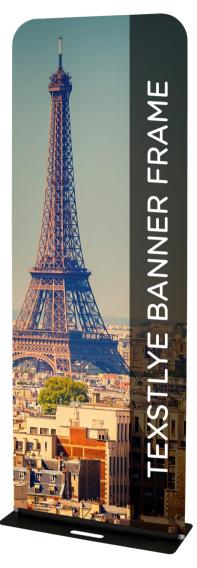

## **TEXstyle Banner Stand Premium**

## FEATURES AND BENEFITS

A great combination of style and simplicity, the TEXstyle Banner Stand Premium brings with it an air of professionalism to any event.

A sturdy, powder coated weighted base provides great stability, and the tubular steel frame simply slots into place, so assembly is a breeze.

A printed fabric sheath can be stretched over the frame, which neatly hides the frame itself to give a sleek and seamless look.

Additional fabrics are cost effective to produce, ultra-compact and changed in seconds, making TEX-style really versatile for those seeking to deliver a multi-faceted or evolving message.