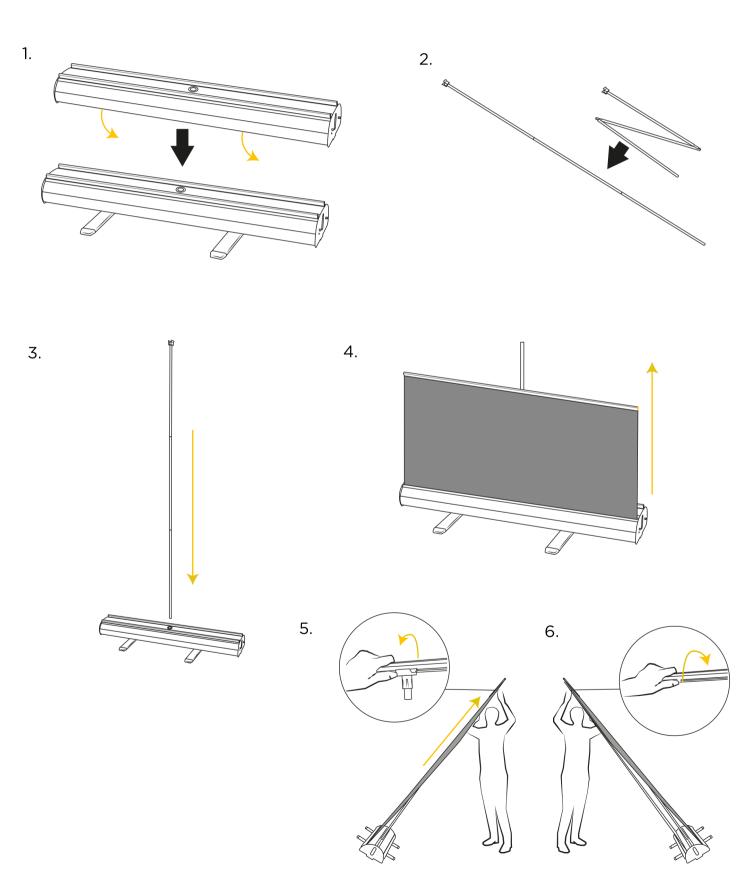

text is printed within 50mm of the top and bottom of the graphic. Please add 200mm to the graphic length to allow for the roller.

We operate a policy of continuous improvement and we reserve the right to alter products and specifications to reflect this without prior notice. Any information given either verbally or in writing is approximate only and given in good faith and does not constitute terms or part of any contract. We do not accept liability for variance including direct, indirect or consequential loss. The customer is deemed to have determined the suitability of the product for the use intended and assumes all associated risks and liabilities in connection with specifying, using or being unable to use any of the products.

# SENATOR DUO ROLLER BANNER

### ASSEMBLY INSTRUCTIONS



# SENATOR DUO ROLLER BANNER

#### **SETUP INSTRUCTIONS**