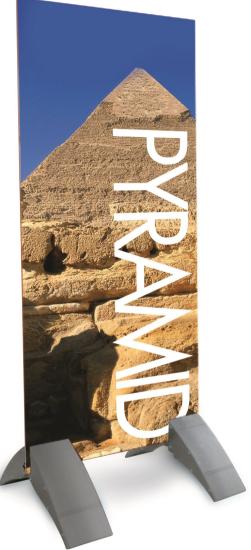

## **PYRAMID RIGID MEDIA BASE**

The Pyramid Rigid Media base can be utilised with a variety of substrates for a quick and no fuss set-up of free-standing displays.

NOTE: Material used must be self-supporting. Recommended height 1500mm depending on material used and application.

We operate a policy of continuous improvement and we reserve the right to alter products and specifications to reflect this without prior notice. Any information given either verbally or in writing is approximate only and given in good faith and does not constitute terms or part of any contract. We do not accept liability for variance including direct, indirect or consequential loss. The customer is deemed to have determined the suitability of the product for the use intended and assumes all associated risks and liabilities in connection with specifying, using or being unable to use any of the products.