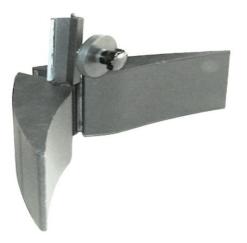

## FEATURES AND BENEFITS

- Lightweight and strong aluminium construction
- Choice of 4 widths
- Accepts media up to 28mm thick
- Attractive silver finish

| PRODUCT DETAILS         |               | HARDWARE SPECIFICA-<br>TIONS |             | GRAPHIC SPECI-<br>FICATIONS |
|-------------------------|---------------|------------------------------|-------------|-----------------------------|
| Description             | Order<br>Code | Dimensions<br>(mm)           | Weight (kg) | Dimensions (mm)             |
| Pyramid Poster Base-200 | INE183496     | 200 x 390                    | 2.87        | N/A                         |
| Pyramid Poster Base-300 | INE183499     | 300 x 390                    | 4.15        | N/A                         |
| Pyramid Poster Base-400 | INE183502     | 400 x 390                    | 5.35        | N/A                         |
| Pyramid Poster Base-500 | INE183505     | 500 x 390                    | 6.70        | N/A                         |