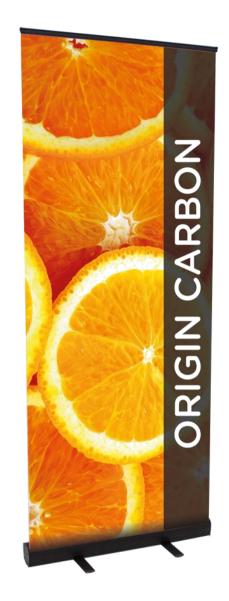

## **ORIGIN CARBON ROLLER BANNER**

The Origin Carbon is a welcome addition to the range providing a well-proven popular stand in an alternative finish

FEATURES AND BENEFITS

- Snap clip top rail
- Bungee pole
- Includes carry-bag
- Individually boxed

| PRODUCT DETAILS |         |               | HARDWARE SPECIFICA-<br>TIONS |             | GRAPHIC SPECIFICA-<br>TIONS                         |
|-----------------|---------|---------------|------------------------------|-------------|-----------------------------------------------------|
| Desci           | ription | Order<br>Code | Dimensions<br>(mm)           | Weight (kg) | Dimensions (mm) -<br>+ 200mm to allow for<br>roller |
| Origi           | n-800   | INE183823     |                              | 1.80        | 2000 (+200) x 800                                   |
| Origi           | in-850  | INE183892     |                              | 1.95        | 2000(+200) x 850                                    |