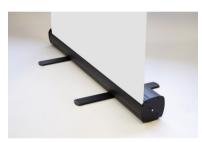

## **ORIGIN CARBON ROLLER BANNER**

The Origin Carbon is a welcome addition to the range providing a well-proven popular stand in an alternative finish

FEATURES AND BENEFITS

- Snap clip top rail
- Bungee pole
- Includes carry-bag
- Individually boxed