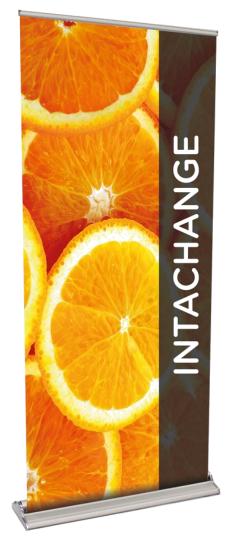

## **IntaChange Roller Banner**

## FEATURES AND BENEFITS

- Quick change interchangeable cassette system
- Simply purchase additional spare cassettes when required for rapid graphic change
- Telescopic pole
- Graphic tensioner
- Adjustable feet underneath base
- · Quick release graphic roller
- Magnetic end caps
- Premium carry bag

| PRODUCT DETAILS |            | HARDWARE SPECIFICATIONS |             | GRAPHIC SPECIFICATIONS                           |
|-----------------|------------|-------------------------|-------------|--------------------------------------------------|
| Description     | Order Code | Dimensions<br>(mm)      | Weight (kg) | Dimensions (mm) -<br>+ 200mm to allow for roller |
| IntaChange 850  | INE183829  |                         | 6.0         | 1600-2150 (+200) x 850                           |
| Spare Cassette  | INE183832  |                         | 2.0         |                                                  |