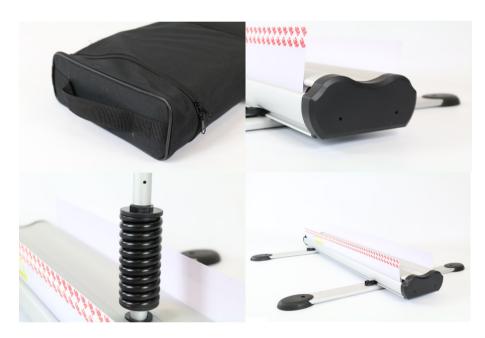

## FEATURES AND BENEFITS

- · Heavy duty double sided roller banner
- Two feet for extra stability
- Designed for outdoor use
- Includes premium padded carry bag.
- Heavy duty bungee pole

| PRODUCT DETAILS |               | HARDWARE<br>SPECIFICATIONS |                | GRAPHIC<br>SPECIFICATIONS                           |
|-----------------|---------------|----------------------------|----------------|-----------------------------------------------------|
| Description     | Order<br>Code | Dimensions (mm)            | Weight<br>(kg) | Dimensions (mm) -<br>+ 200mm to allow for<br>roller |
| Explorer -850   | INE185502     |                            |                | 2000 (+200) x 850                                   |