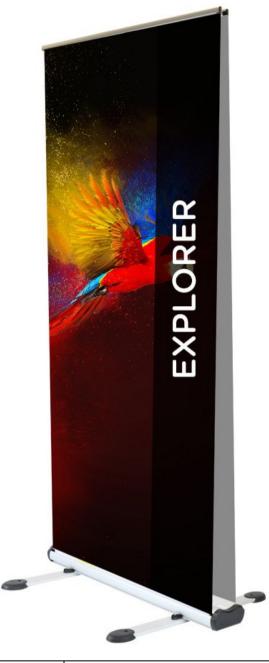

## EXPLORER DOUBLE SIDED OUTDOOR ROLLER BANNER

## FEATURES AND BENEFITS

- · Heavy duty double sided roller banner
- Two feet for extra stability
- Designed for outdoor use
- Includes premium padded carry bag.
- Heavy duty bungee pole

| PRODUCT DETAILS |               | HARDWARE<br>SPECIFICATIONS |                | GRAPHIC<br>SPECIFICATIONS                           |
|-----------------|---------------|----------------------------|----------------|-----------------------------------------------------|
| Description     | Order<br>Code | Dimensions (mm)            | Weight<br>(kg) | Dimensions (mm) -<br>+ 200mm to allow for<br>roller |
| Explorer -850   | INE185502     |                            |                | 2000 (+200) x 850                                   |