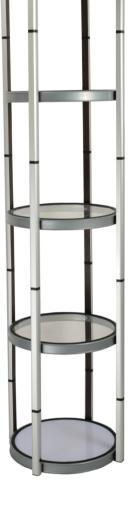

## **DOMINATOR POP UP TOWER**

The Dominator Pop Up Tower is simple to assemble with its pull-up and twist mechanism. The modular graphic system offers great flexibility when it come to graphic design.

## FEATURES AND BENEFITS

- Simple to assemble and dismantle
- Folds flat for ease of transportation
- Includes internal shelf
- Internally illuminated for greater impact (INE183532)
- Includes carry bag
- Media available to suit

## **DOMINATOR POP UP TOWER**

| Product Details              | INE183535                | INE183532                |
|------------------------------|--------------------------|--------------------------|
| Carton Dimensions (mm)       | 620(w) x 240(d) x 650(h) | 620(w) x 290(d) x 630(h) |
| Case Dimensions (mm)         | 600(w) x 230(d) x 620(h) | 600(w) x 270(d) x 600(h) |
| Folded Dimensions (mm)       | 140(h) x 560(dia)        | 210(h) x 510(dia)        |
| Erected Dimensions (mm)      | 1000(h) x 550(dia)       | 1910(h) x 450(dia)       |
| Number of panels             | 8                        | 16                       |
| Panel Sizes (mm)             | 470(h) x 360(w)          | 470(h) x 360(w)          |
| Graphic Dimensions (mm)      | 470(h) x 360(w)          | 470(h) x 360(w)          |
| Visual Area (mm)             | 470(h) x 330(w)          | 470(h) x 330(w)          |
| Height of shelf/shelves (mm) | 510                      | 510, 980, 1460           |
| Support Widths (mm)          | 35                       | 35                       |
| Table Thickness (mm)         | 17                       | n/a                      |
| Weight (kgs)                 | 19                       | 22                       |