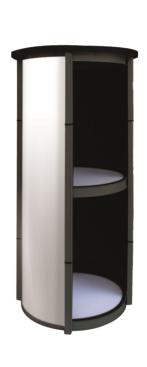

## **DOMINATOR POP UP TOWER**

The Dominator Pop Up Tower is simple to assemble with its pull-up and twist mechanism. The modular graphic system offers great flexibility when it come to graphic design.

## FEATURES AND BENEFITS

- Simple to assemble and dismantle
- Folds flat for ease of transportation
- Includes internal shelf
- Internally illuminated for greater impact (INE183532)
- Includes carry bag
- Media available to suit

## **DOMINATOR POP UP TOWER**

| Product Details              | INE183535                | INE183532                |
|------------------------------|--------------------------|--------------------------|
| Carton Dimensions (mm)       | 620(w) x 240(d) x 650(h) | 620(w) x 290(d) x 630(h) |
| Case Dimensions (mm)         | 600(w) x 230(d) x 620(h) | 600(w) x 270(d) x 600(h) |
| Folded Dimensions (mm)       | 140(h) x 560(dia)        | 210(h) x 510(dia)        |
| Erected Dimensions (mm)      | 1000(h) x 550(dia)       | 1910(h) x 450(dia)       |
| Number of panels             | 8                        | 16                       |
| Panel Sizes (mm)             | 470(h) x 360(w)          | 470(h) x 360(w)          |
| Graphic Dimensions (mm)      | 470(h) x 360(w)          | 470(h) x 360(w)          |
| Visual Area (mm)             | 470(h) x 330(w)          | 470(h) x 330(w)          |
| Height of shelf/shelves (mm) | 510                      | 510, 980, 1460           |
| Support Widths (mm)          | 35                       | 35                       |
| Table Thickness (mm)         | 17                       | n/a                      |
| Weight (kgs)                 | 19                       | 22                       |