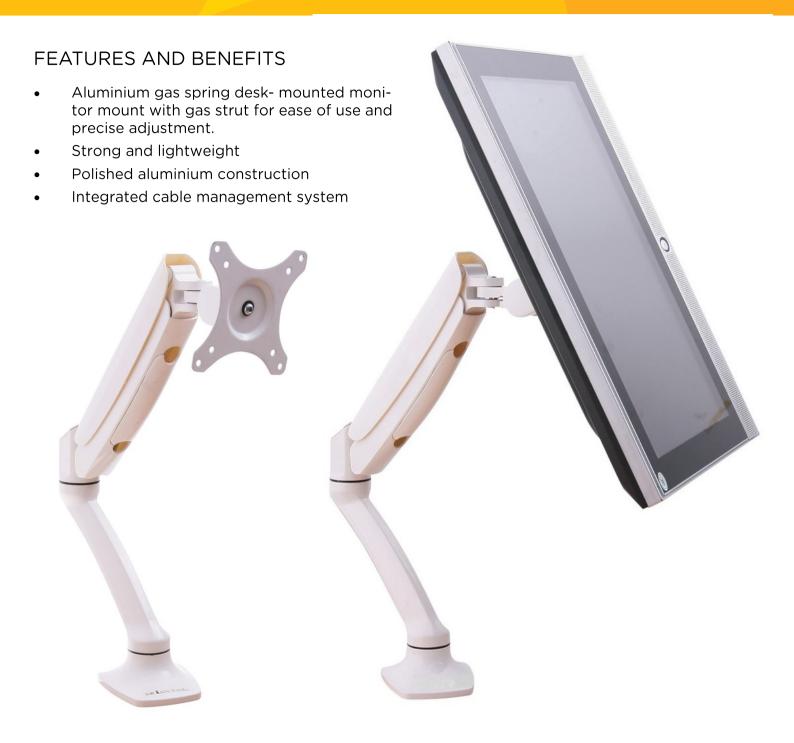

## **Desk Mount Monitor Stand**

| PRODUCT DETAILS |           |
|-----------------|-----------|
| Order code      | INE183868 |
| Weight capacity | 5kgs      |
| Tilt angle      | -90°-15°  |
| Swivel angle    | -90°-90°  |