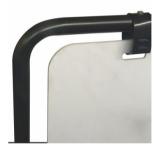

## FEATURES AND BENEFITS

- Black recyclable PP water base with integrated wheels for ease of transportation.
- Quick clip hanging straps hold a rigid foam board panel in place
- Graphics are suspended from a powder coated black 25mm steel tube frame.
- Graphic dimensions: 550mm x 850mm