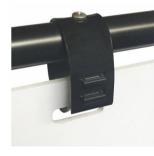

## FEATURES AND BENEFITS

- Black recyclable PP water base with integrated wheels for ease of transportation.
- Quick clip hanging straps hold a rigid foam board panel in place
- Graphics are suspended from a powder coated black 25mm steel tube frame.
- Graphic dimensions: 550mm x 850mm