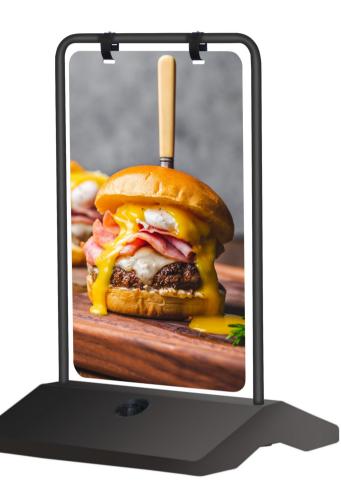

## **CREST SWING PAVEMENT SIGN**

## FEATURES AND BENEFITS

- Black recyclable PP water base with integrated wheels for ease of transportation.
- Quick clip hanging straps hold a rigid foam board panel in place
- Graphics are suspended from a powder coated black 25mm steel tube frame.
- Graphic dimensions: 550mm x 850mm

| PRODUCT DETAILS  |               | HARDWARE SPECIFICA-<br>TIONS |             | GRAPHIC SPECIFICA-<br>TIONS |
|------------------|---------------|------------------------------|-------------|-----------------------------|
| Description      | Order<br>Code | Dimensions<br>(mm)           | Weight (kg) | Dimensions (mm) W x H       |
| Crest Swing Sign | INE186207     | 1065mm x<br>710mm x 590mm    | 5.0         | 550 x 850                   |