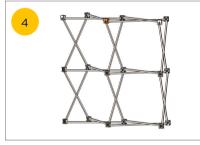

## Assembly Instructions

- ① 1 x Pop Up Frame
- ② 4 x Magnetic Bars
- ③ 6 x Non Magnetic Bars
- ④ 1 x Counter top
- ⑤ 2 x Shelf
- 6 2 x Plastic Strips
- ⑦ 1 x Magnetic tape

Area for magnetic tape (5mm off each end)