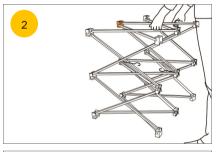

## Assembly Instructions

- ① 1 x Pop Up Frame
- ② 4 x Magnetic Bars
- ③ 6 x Non Magnetic Bars
- ④ 1 x Counter top
- ⑤ 2 x Shelf
- 6 2 x Plastic Strips
- ⑦ 1 x Magnetic tape

Area for magnetic tape (5mm off each end)