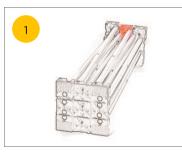

## Assembly Instructions

- ① 1 x Pop Up Frame
- ② 4 x Magnetic Bars
- ③ 6 x Non Magnetic Bars
- ④ 1 x Counter top
- ⑤ 2 x Shelf
- 6 2 x Plastic Strips
- ⑦ 1 x Magnetic tape

Area for magnetic tape (5mm off each end)