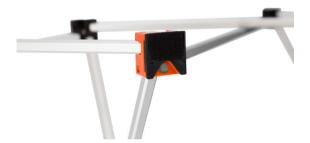

## Assembly Instructions

- ① 1 x Pop Up Frame
- ② 4 x Magnetic Bars
- ③ 6 x Non Magnetic Bars
- ④ 1 x Counter top
- ⑤ 2 x Shelf
- 6 2 x Plastic Strips
- ⑦ 1 x Magnetic tape

Area for magnetic tape (5mm off each end)