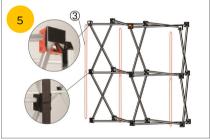

## Assembly Instructions

- ① 1 x Pop Up Frame
- ② 4 x Magnetic Bars
- ③ 6 x Non Magnetic Bars
- ④ 1 x Counter top
- ⑤ 2 x Shelf
- 6 2 x Plastic Strips
- ⑦ 1 x Magnetic tape

Area for magnetic tape (5mm off each end)