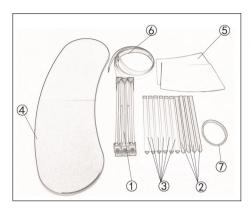

## Assembly Instructions

- ① 1 x Pop Up Frame
- ② 4 x Magnetic Bars
- ③ 6 x Non Magnetic Bars
- ④ 1 x Counter top
- ⑤ 2 x Shelf
- 6 2 x Plastic Strips
- ⑦ 1 x Magnetic tape

Area for magnetic tape (5mm off each end)