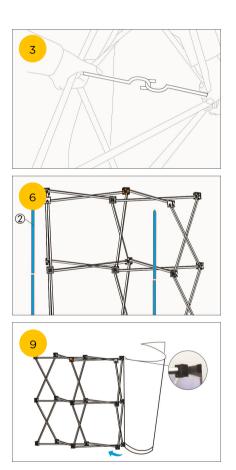

## Assembly Instructions

- ① 1 x Pop Up Frame
- ② 4 x Magnetic Bars
- ③ 6 x Non Magnetic Bars
- ④ 1 x Counter top
- ⑤ 2 x Shelf
- 6 2 x Plastic Strips
- ⑦ 1 x Magnetic tape

Area for magnetic tape (5mm off each end)