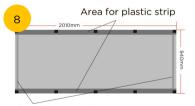

## Assembly Instructions

- ① 1 x Pop Up Frame
- ② 4 x Magnetic Bars
- ③ 6 x Non Magnetic Bars
- ④ 1 x Counter top
- ⑤ 2 x Shelf
- 6 2 x Plastic Strips
- ⑦ 1 x Magnetic tape

Area for magnetic tape (5mm off each end)