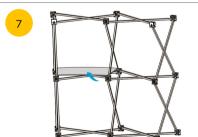

## Assembly Instructions

- ① 1 x Pop Up Frame
- ② 4 x Magnetic Bars
- ③ 6 x Non Magnetic Bars
- ④ 1 x Counter top
- ⑤ 2 x Shelf
- 6 2 x Plastic Strips
- ⑦ 1 x Magnetic tape

Area for magnetic tape (5mm off each end)