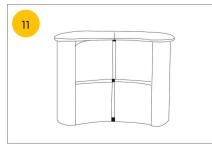

## **CONTESTER POP UP PROMOTION COUNTER**

## FEATURES AND BENEFITS

- Pop up counter with open back
- Curved folding counter top
- Tool-free assembly
- Includes padded carry bag
- Includes shelf
- Beech counter top

| PRODUCT DETAILS                          |               | HARDWARE SPECIFI-<br>CATIONS       |             | GRAPHIC SPECIFICA-<br>TIONS |
|------------------------------------------|---------------|------------------------------------|-------------|-----------------------------|
| Description                              | Order<br>Code | Dimensions<br>(mm)                 | Weight (kg) | Dimensions (mm) H x W       |
| Contester Pop<br>Up Promotion<br>Counter | INE185285     | 970 (h) x<br>1260 (w) x<br>430 (d) | 15.0        | 940mm x 2010mm              |
| Contester Pop<br>Up Promotion<br>Counter | INE185448     | 970 (h) x<br>670 (w) x<br>430 (d)  | 14.0        | 940mm x 1510mm              |