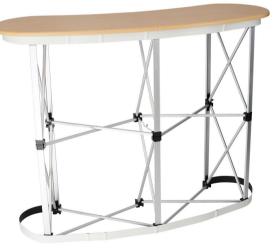

## Assembly Instructions

- ① 1 x Pop Up Frame
- ② 4 x Magnetic Bars
- ③ 6 x Non Magnetic Bars
- ④ 1 x Counter top
- ⑤ 2 x Shelf
- 6 2 x Plastic Strips
- ⑦ 1 x Magnetic tape

Area for magnetic tape (5mm off each end)