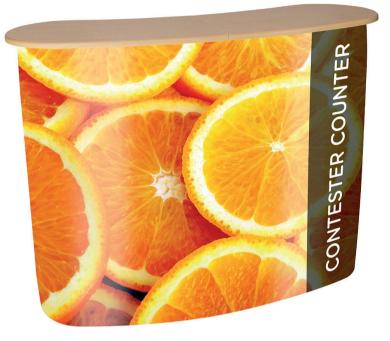

## **CONTESTER POP UP PROMOTION COUNTER**

## FEATURES AND BENEFITS

- Pop up counter with open back
- Curved folding counter top
- Tool-free assembly
- Includes padded carry bag
- Includes shelf
- Beech counter top

| PRODUCT DETAILS                          |               | HARDWARE SPECIFI-<br>CATIONS       |             | GRAPHIC SPECIFICA-<br>TIONS |
|------------------------------------------|---------------|------------------------------------|-------------|-----------------------------|
| Description                              | Order<br>Code | Dimensions<br>(mm)                 | Weight (kg) | Dimensions (mm) H x W       |
| Contester Pop<br>Up Promotion<br>Counter | INE185285     | 970 (h) x<br>1260 (w) x<br>430 (d) | 15.0        | 940mm x 2010mm              |
| Contester Pop<br>Up Promotion<br>Counter | INE185448     | 970 (h) x<br>670 (w) x<br>430 (d)  | 14.0        | 940mm x 1510mm              |