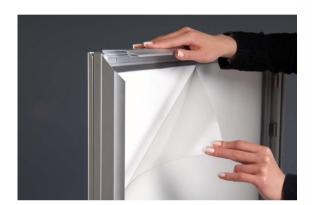

## **FEATURES AND BENEFITS**

- Extra large double sided pavement sign
- 40" x 60" poster holder
- Snap open system makes graphic installation a breeze
- Suitable for windy and rainy conditions.

| PRODUCT DETAILS |               | HARDWARE SPECIFICA-<br>TIONS |             | GRAPHIC SPECIFICA-<br>TIONS |
|-----------------|---------------|------------------------------|-------------|-----------------------------|
| Description     | Order<br>Code | Dimensions<br>(mm)           | Weight (kg) | Dimensions (mm) W x H       |
| Consul Giant    | INE186126     | 1960 x 1088                  | 20          | 1016 X 1524                 |