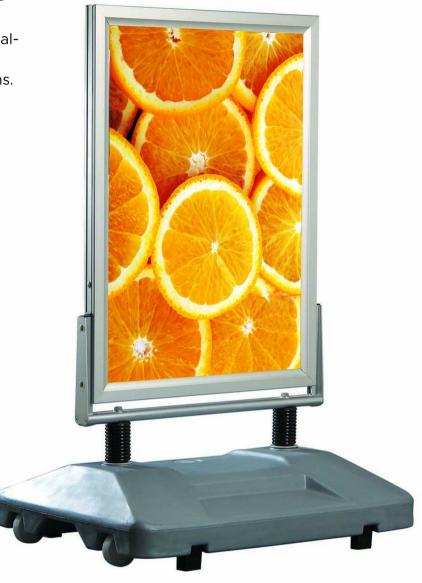

## **CONSUL GIANT POSTER STAND**

## **FEATURES AND BENEFITS**

- Extra large double sided pavement sign
- 40" x 60" poster holder
- Snap open system makes graphic installation a breeze
- Suitable for windy and rainy conditions.

| PRODUCT DETAILS |               | HARDWARE SPECIFICA-<br>TIONS |             | GRAPHIC SPECIFICA-<br>TIONS |
|-----------------|---------------|------------------------------|-------------|-----------------------------|
| Description     | Order<br>Code | Dimensions<br>(mm)           | Weight (kg) | Dimensions (mm) W x H       |
| Consul Giant    | INE186126     | 1960 x 1088                  | 20          | 1016 X 1524                 |