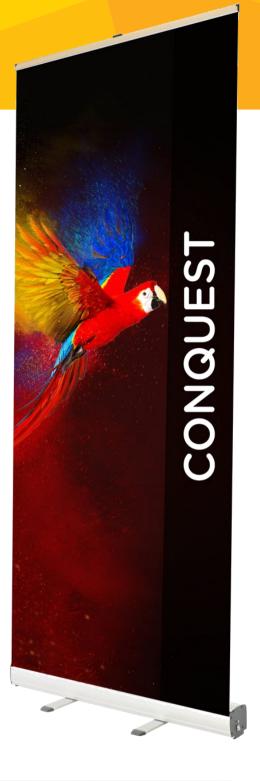

# **CONQUEST ROLLER BANNER**

### **Specifications**

| PRODUCT DETAILS             |               | HARDWARE SPECIFICATIONS       |                | GRAPHIC<br>SPECIFICATIONS                         |
|-----------------------------|---------------|-------------------------------|----------------|---------------------------------------------------|
| Description                 | Order<br>Code | Dimensions (mm)               | Weight<br>(kg) | Dimensions (mm)<br>+ 200mm to<br>allow for roller |
| Conquest 800mm<br>S/A Rail  | INE185409     | 815 (W) x 2090 (H) x 285 (D)  | 2.5            | 2000 (+200) x 800                                 |
| Conquest 800mm<br>Clip Rail | INE185412     | 815 (W) x 2090 (H) x 285 (D)  | 2.5            | 2000 (+200) x 800                                 |
| Conquest 850mm<br>S/A Rail  | INE185415     | 865 (W) x 2090 (H) x 285 (D)  | 2.5            | 2000 (+200) x 850                                 |
| Conquest 850mm<br>Clip Rail | INE185418     | 865 (W) x 2090 (H) x 285 (D)  | 2.5            | 2000 (+200) x 850                                 |
| Conquest 1000mm             | INE185577     | 1015 (W) x 2090 (H) x 285 (D) | 4.0            | 2000 (+200) x<br>1000                             |
| Conquest 1200mm             | INE185580     | 1215 (W) x 2090 (H) x 285 (D) | 5.0            | 2000 (+200) x 1200                                |
| Conquest 1500mm             | INE185583     | 1515 (W) x 2090 (H) x 285 (D) | 6.0            | 2000 (+200) x 1500                                |
| Conquest 2000mm             | INE185586     | 2015 (W) x 2090 (H) x 285 (D) | 8.5            | 2000 (+200) x<br>2000                             |