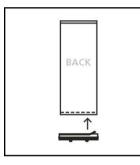

mm             | INE185577     | 1015 (W) x 2090 (H) x 285 (D) | 4.0            | 2000 (+200) x<br>1000                             |
| Conquest 1200mm             | INE185580     | 1215 (W) x 2090 (H) x 285 (D) | 5.0            | 2000 (+200) x 1200                                |
| Conquest 1500mm             | INE185583     | 1515 (W) x 2090 (H) x 285 (D) | 6.0            | 2000 (+200) x 1500                                |
| Conquest 2000mm             | INE185586     | 2015 (W) x 2090 (H) x 285 (D) | 8.5            | 2000 (+200) x<br>2000                             |

NOTE: We recommend that no text is printed within 50mm of the top and bottom of the graphic. Please add 200mm to the graphic length to allow for the roller.

# **CONQUEST ROLLER BANNER**

## Assembly Instructions