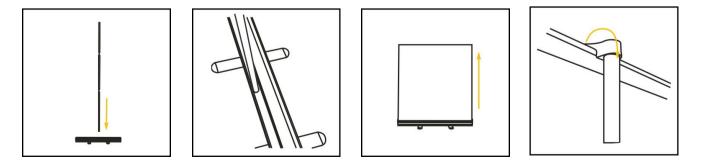

| INE185577     | 1015 (W) x 2090 (H) x 285 (D) | 4.0            | 2000 (+200) x<br>1000                             |
| Conquest 1200mm             | INE185580     | 1215 (W) x 2090 (H) x 285 (D) | 5.0            | 2000 (+200) x 1200                                |
| Conquest 1500mm             | INE185583     | 1515 (W) x 2090 (H) x 285 (D) | 6.0            | 2000 (+200) x 1500                                |
| Conquest 2000mm             | INE185586     | 2015 (W) x 2090 (H) x 285 (D) | 8.5            | 2000 (+200) x<br>2000                             |

NOTE: We recommend that no text is printed within 50mm of the top and bottom of the graphic. Please add 200mm to the graphic length to allow for the roller.

# **CONQUEST ROLLER BANNER**

## Assembly Instructions