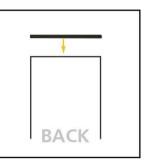

00mm             | INE185577     | 1015 (W) x 2090 (H) x 285 (D) | 4.0            | 2000 (+200) x<br>1000                             |
| Conquest 1200mm             | INE185580     | 1215 (W) x 2090 (H) x 285 (D) | 5.0            | 2000 (+200) x 1200                                |
| Conquest 1500mm             | INE185583     | 1515 (W) x 2090 (H) x 285 (D) | 6.0            | 2000 (+200) x 1500                                |
| Conquest 2000mm             | INE185586     | 2015 (W) x 2090 (H) x 285 (D) | 8.5            | 2000 (+200) x<br>2000                             |

NOTE: We recommend that no text is printed within 50mm of the top and bottom of the graphic. Please add 200mm to the graphic length to allow for the roller.

# **CONQUEST ROLLER BANNER**

## Assembly Instructions