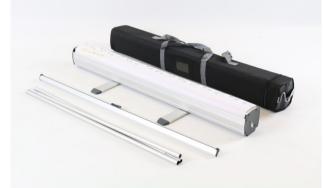

# **CONQUEST ROLLER**

#### FEATURES AND BENEFITS

- Premium economy roller banner
- Twist out feet for ultimate stability
- Available with snap clip, or self adhesive top rails
- Weighted base
- Includes padded carry bag
- Individually boxed