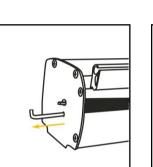

| INE185577     | 1015 (W) x 2090 (H) x 285 (D) | 4.0            | 2000 (+200) x<br>1000                             |
| Conquest 1200mm             | INE185580     | 1215 (W) x 2090 (H) x 285 (D) | 5.0            | 2000 (+200) x 1200                                |
| Conquest 1500mm             | INE185583     | 1515 (W) x 2090 (H) x 285 (D) | 6.0            | 2000 (+200) x 1500                                |
| Conquest 2000mm             | INE185586     | 2015 (W) x 2090 (H) x 285 (D) | 8.5            | 2000 (+200) x<br>2000                             |

NOTE: We recommend that no text is printed within 50mm of the top and bottom of the graphic. Please add 200mm to the graphic length to allow for the roller.

# **CONQUEST ROLLER BANNER**

## Assembly Instructions