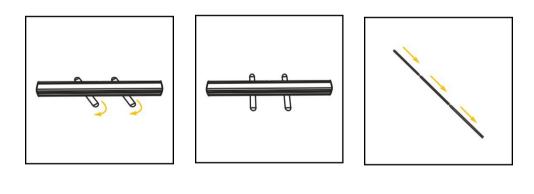

| INE185577     | 1015 (W) x 2090 (H) x 285 (D) | 4.0            | 2000 (+200) x<br>1000                             |
| Conquest 1200mm             | INE185580     | 1215 (W) x 2090 (H) x 285 (D) | 5.0            | 2000 (+200) x 1200                                |
| Conquest 1500mm             | INE185583     | 1515 (W) x 2090 (H) x 285 (D) | 6.0            | 2000 (+200) x 1500                                |
| Conquest 2000mm             | INE185586     | 2015 (W) x 2090 (H) x 285 (D) | 8.5            | 2000 (+200) x<br>2000                             |

NOTE: We recommend that no text is printed within 50mm of the top and bottom of the graphic. Please add 200mm to the graphic length to allow for the roller.

# **CONQUEST ROLLER BANNER**

## Assembly Instructions