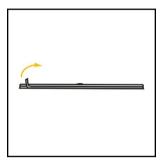

1000mm             | INE185577     | 1015 (W) x 2090 (H) x 285 (D) | 4.0            | 2000 (+200) x<br>1000                             |
| Conquest 1200mm             | INE185580     | 1215 (W) x 2090 (H) x 285 (D) | 5.0            | 2000 (+200) x 1200                                |
| Conquest 1500mm             | INE185583     | 1515 (W) x 2090 (H) x 285 (D) | 6.0            | 2000 (+200) x 1500                                |
| Conquest 2000mm             | INE185586     | 2015 (W) x 2090 (H) x 285 (D) | 8.5            | 2000 (+200) x<br>2000                             |

NOTE: We recommend that no text is printed within 50mm of the top and bottom of the graphic. Please add 200mm to the graphic length to allow for the roller.

# **CONQUEST ROLLER BANNER**

## Assembly Instructions