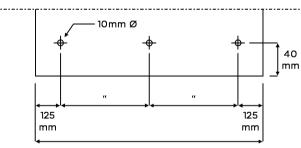

600 / 800 / 1000 mm

| PRODUCT<br>DETAILS | HARDWARE SPECIFICA-<br>TIONS           |                |
|--------------------|----------------------------------------|----------------|
| Order Code         | Dimensions (mm)<br>W x H x D           | Weight<br>(kg) |
| INE183895          | 300 x 100 x 340<br>(+ material depth)  | 2.54           |
| INE183898          | 600 x 100 x 340<br>(+ material depth)  | 4.90           |
| INE183901          | 800 x 100 x 340<br>(+ material depth)  | 6.45           |
| INE183904          | 1000 x 100 x 340<br>(+ material depth) | 8.10           |

NOTE: Material used must be self-supporting. Recommended height 1500mm depending on material used and application.