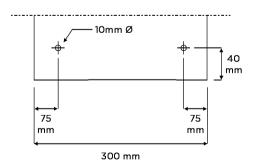

600 / 800 / 1000 mm

| PRODUCT<br>DETAILS | HARDWARE SPECIFICA-<br>TIONS           |                |
|--------------------|----------------------------------------|----------------|
| Order Code         | Dimensions (mm)<br>W x H x D           | Weight<br>(kg) |
| INE183895          | 300 x 100 x 340<br>(+ material depth)  | 2.54           |
| INE183898          | 600 x 100 x 340<br>(+ material depth)  | 4.90           |
| INE183901          | 800 x 100 x 340<br>(+ material depth)  | 6.45           |
| INE183904          | 1000 x 100 x 340<br>(+ material depth) | 8.10           |

NOTE: Material used must be self-supporting. Recommended height 1500mm depending on material used and application.