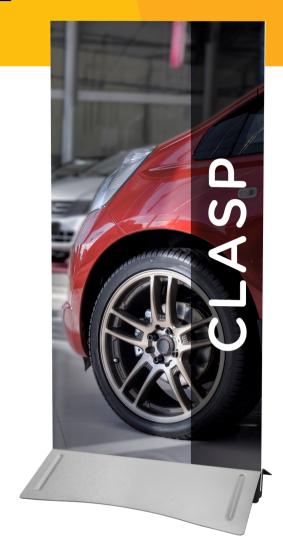

## **CLASP RIGID POSTER BASE**

## FEATURES AND BENEFITS

- Quick and easy steel base to hold rigid materials
- Holds a wide variety of rigid substrates up to 20mm thick
- Simply screw the 2 parts together for rapid assembly without tools
- Silver finish