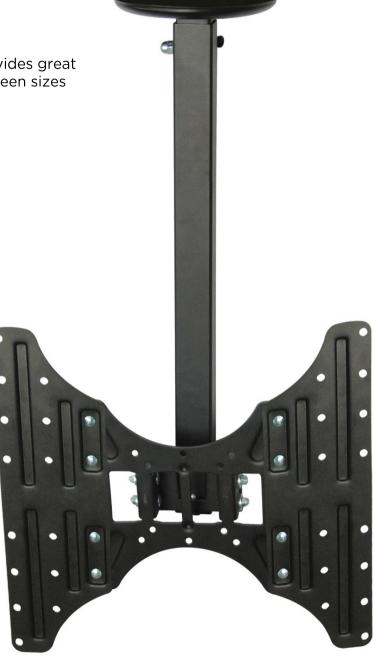

## **Adjustable Ceiling Screen Mount**

## FEATURES AND BENEFITS

- Height adjustable
- Complete with adaptor which provides great flexibility to fit a large range of screen sizes

| PRODUCT DETAILS  |           |
|------------------|-----------|
| Order code       | INE183862 |
| Fits screen size | 10" - 47" |
| Load rating      | 35kgs     |
| Bracket height   | 460-790mm |