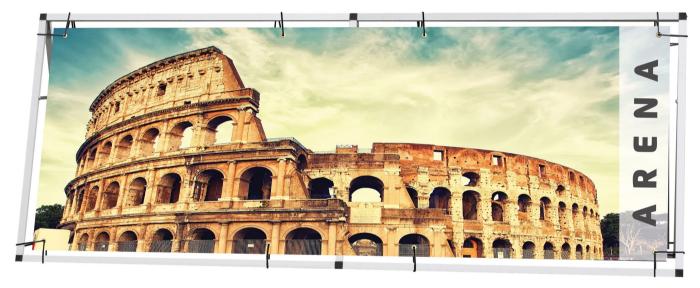

## ARENA OUTDOOR BANNER FRAME

The Arena Outdoor Banner Frame is a great outdoor advertising tool benefiting from being quick and easy to set up with minimal fuss.

## FEATURES AND BENEFITS

- Large format outdoor banner frame which can be used in single or double sided format, ideal for use with PVC Banners
- Aluminium box section, lightweight and strong
- Easy push-fit assembly, no tools required
- Graphic mounted utilising bungee straps, supplied
- Ground pegs supplied
- Includes carry bags