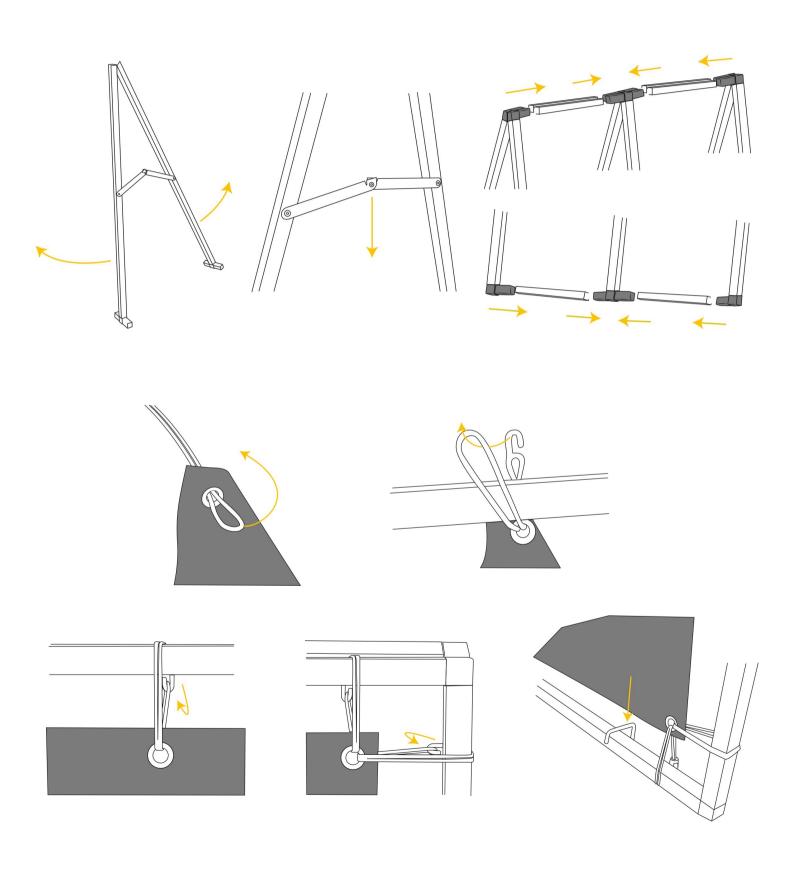

| 1090mm x 4168mm<br>(INE183739 + INE183742) |

NOTE: Recommended for use in wind conditions up to Beaufort Scale 5

We operate a policy of continuous improvement and we reserve the right to alter products and specifications to reflect this without prior notice. Any information given either verbally or in writing is approximate only and given in good faith and does not constitute terms or part of any contract. We do not accept liability for variance including direct, indirect or consequential loss. The customer is deemed to have determined the suitability of the product for the use intended and assumes all associated risks and liabilities in connection with specifying, using or being unable to use any of the products.

## ARENA OUTDOOR BANNER FRAME

## **ASSEMBLY INSTRUCTIONS**