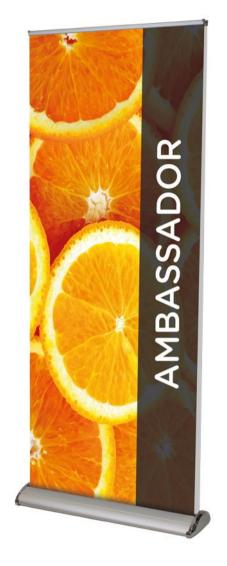

## **AMBASSADOR DUO**

## **FEATURES AND BENEFITS**

- Double-sided premium roller banner
- New improved larger cassette
- Snap clip top rail
- Magnetic end caps
- Adjustable feet underneath base for uneven floors
- Includes premium padded carry-bag