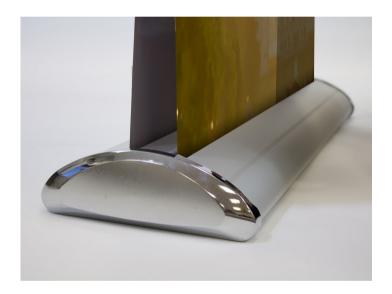

## **FEATURES AND BENEFITS**

- Double-sided premium roller banner
- New improved larger cassette
- Snap clip top rail
- Magnetic end caps
- Adjustable feet underneath base for uneven floors
- Includes premium padded carry-bag