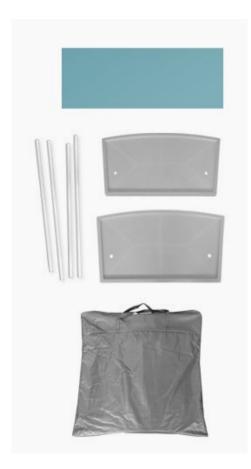

## **FEATURES AND BENEFITS**

- Open back counter unit
- Light weight unit can be flat packed for ease of transportation
- Tool-free assembly
- Supplied with carry bag

| PRODUCT DETAILS |               | HARDWARE SPECIFI-<br>CATIONS |             | GRAPHIC SPECIFICA-<br>TIONS             |
|-----------------|---------------|------------------------------|-------------|-----------------------------------------|
| Description     | Order<br>Code | Dimensions (mm)              | Weight (kg) | Dimensions (mm) H x W                   |
| Abacus Eco      | INE186072     | 2000 (h) x<br>800 (w)        | 7.0         | Header: 300 x 800<br>Counter: 800 x 800 |