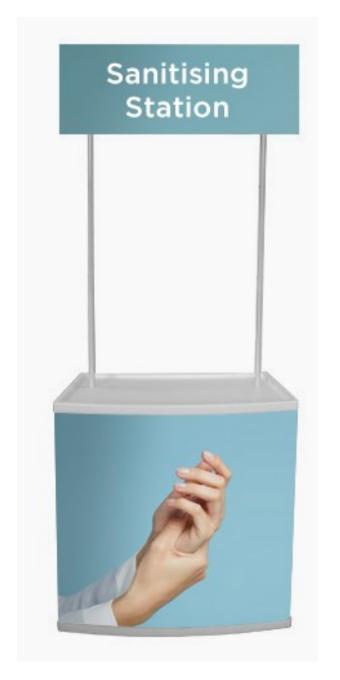

## **ABACUS ECO PROMOTION COUNTER**

The Abacus Eco Promotion Counter is an economical unit you can count on. Easy to transport and assemble quickly.

## **FEATURES AND BENEFITS**

- Open back counter unit
- Light weight unit can be flat packed for ease of transportation
- Tool-free assembly
- Supplied with carry bag

| PRODUCT DETAILS |               | HARDWARE SPECIFI-<br>CATIONS |             | GRAPHIC SPECIFICA-<br>TIONS             |
|-----------------|---------------|------------------------------|-------------|-----------------------------------------|
| Description     | Order<br>Code | Dimensions (mm)              | Weight (kg) | Dimensions (mm) H x W                   |
| Abacus Eco      | INE186072     | 2000 (h) x<br>800 (w)        | 7.0         | Header: 300 x 800<br>Counter: 800 x 800 |